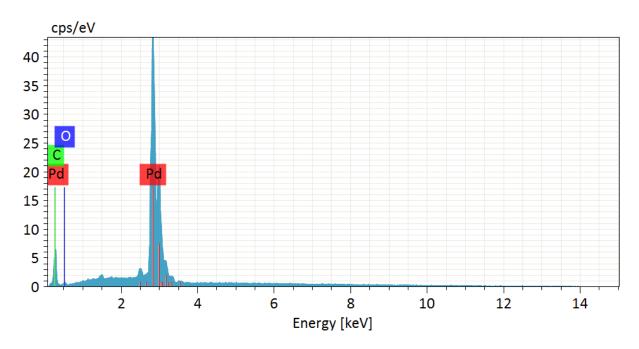

Spectrum C Pd 38 2.30 1.05 96.65

8/15/2019 3. Page

HV WD [kV] Mag [mm] 94 8/15/2019 2:49:50 PM 15.0 keV 100x 8.3 mm

| Spectrum | С     | 0    | F    | Ca   | Ni    | Pd   |
|----------|-------|------|------|------|-------|------|
| 38       | 19.76 | 4.59 | 1.24 | 1.98 | 67.10 | 5.33 |