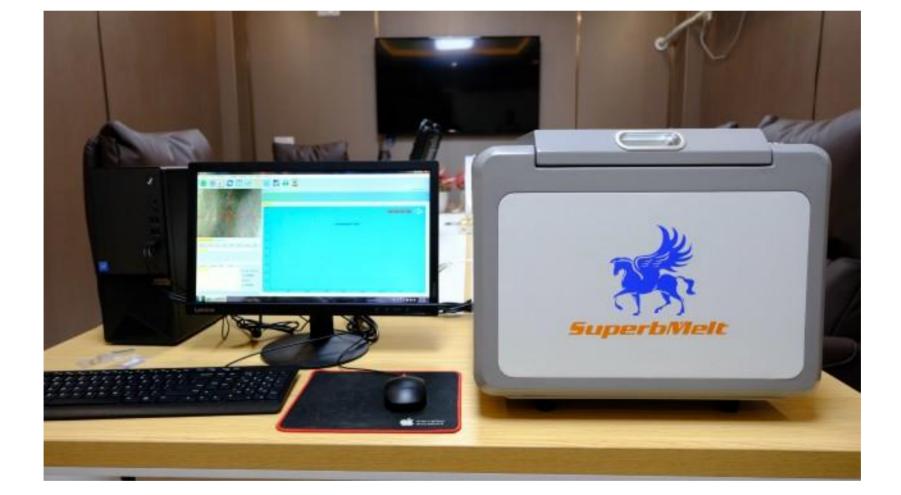

Video link: <a href="https://www.superbmelt.com/xrf-precious-metal-analyzer/">https://www.superbmelt.com/xrf-precious-metal-analyzer/</a>

Gold And Jewelry Machinery Expert

Machine Picture:

Analysis of gold, silver, palladium purity,72 elements from sodium (Na) touranium (U) between all the elements.