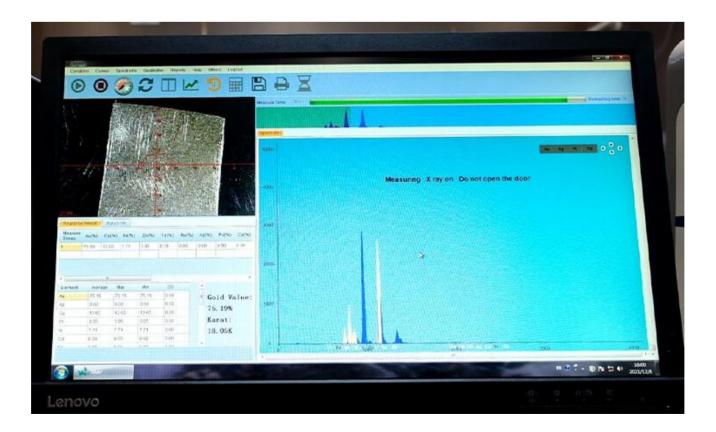

# Rapid Analysis: Only takes several seconds for qualitative analysis, and 1 to 2 minutes for quantitative analysis.