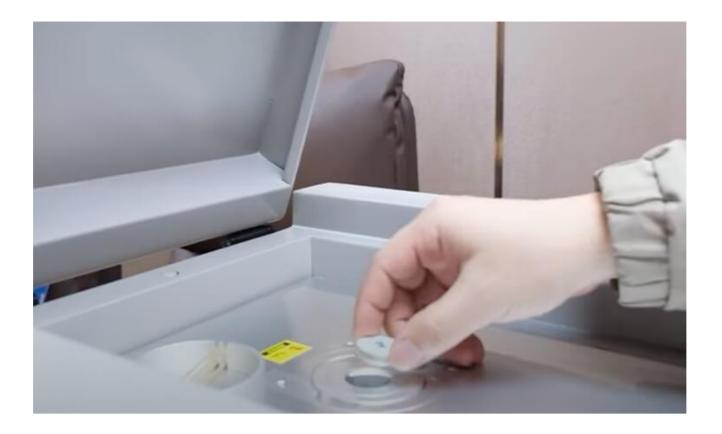

Extremely Simple Operation: Only one sample for calibration.

High Accurate: Analysis results close to fire assay result