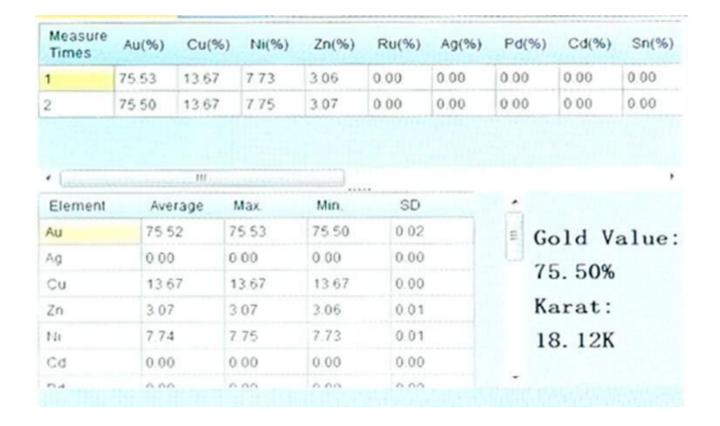

### Gold Analyzer XRA3800

Date: 2022.11.29 Quotation no: SPB 22112902KA

| Model<br>No.           | Photo | Technical Specification                                                                                                                                                                                                                                                                                                                                                                                                                                                                                                                                                                                                                                                              | Quantity | U/P<br>(USD) | T/P<br>(USD) |
|------------------------|-------|--------------------------------------------------------------------------------------------------------------------------------------------------------------------------------------------------------------------------------------------------------------------------------------------------------------------------------------------------------------------------------------------------------------------------------------------------------------------------------------------------------------------------------------------------------------------------------------------------------------------------------------------------------------------------------------|----------|--------------|--------------|
| 1                      |       | Precious Metal Analyzer<br>Model:SPB-XRA3800<br>Analysis Range : ppm to 99.99%<br>Accuracy : 0.03%<br>Sample Form: Solid, powder, liquid<br>Tube Voltage: 5KV ~ 50KV<br>High Voltage Power Supply: 0 ~ 50KV<br>Camera: HD camera Filters:<br>Selectable customized switchesDetector<br>Type: Si-pin (Amptek, USA)<br>Multichannel Analyzer: Multi channel<br>simulation<br>Sample Chamber Size: 310 * 270 * 80 (mm)<br>Test Time: 5sec ~ 60sec<br>Measuring Element: 72 elements from<br>sodium (Na) touranium (U) between all the<br>elements<br>Analysis Software : Qualitative and<br>quantitative analysis software<br>External Dimensions: 460 * 390 * 360 (mm)<br>Weight: 38Kg | 1set     | US\$14800.00 | US\$14800.00 |
| DDP air shipment To UK |       |                                                                                                                                                                                                                                                                                                                                                                                                                                                                                                                                                                                                                                                                                      |          |              | US\$550.00   |
| Total of Above         |       |                                                                                                                                                                                                                                                                                                                                                                                                                                                                                                                                                                                                                                                                                      |          |              | US\$15350.00 |

Video link: <a href="https://www.superbmelt.com/xrf-precious-metal-analyzer/">https://www.superbmelt.com/xrf-precious-metal-analyzer/</a>

Gold And Jewelry Machinery Expert

Machine Picture:

Analysis of gold, silver, palladium purity,72 elements from sodium (Na) touranium (U) between all the elements.